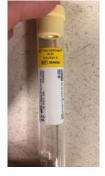

## **Individual Kit Contents:**

- (1) Therapak Specimen Collection Box
- (1) Biohazard Bag
- (1) UN 3373 Pak
- (2) 10% Formalin 20mL
- (1) Na Heparin (Green Top) -10mL
- (1) ACD A (Yellow Top) 10mL
- (1) EDTA (Lavender Top) 4mL
- (1) Slide Container w/ 5 Slides (not pictured)