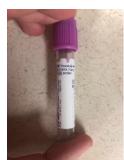

## **Individual Kit Contents:**

- (1) Therapak Specimen Collection Box
- (1) Biohazard Bag
- (1) UN 3373 Pak
- (2) 10% Formalin 20mL
- (1) Na Heparin (Green Top) -10mL
- (1) ACD A (Yellow Top) 10mL
- (1) EDTA (Lavender Top) 4mL
- (1) Slide Container w/ 5 Slides (not pictured)