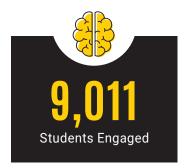

## STUDENTS ENGAGED

191

Schools Reached 10% increase from FY19

50 - Elementary Schools

55 - Middle Schools

82 - High Schools

3 - Combined

1 - Undergraduate School