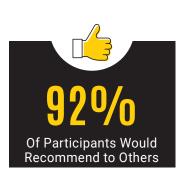

68% Female 32%

Male

Of students stated their interest in STEM fields increased as a result of participating