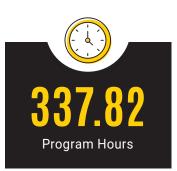

## **UNIVERSITY OF IOWA HEALTH CARE**

# STEM EDUCATION















441

Volunteers 19% increase from FY19

1,747

Volunteer hours

Includes UI faculty, staff, and medical, professional, and undergraduate students



## STUDENTS ENGAGED

191

Schools Reached 10% increase from FY19

50 - Elementary Schools

55 - Middle Schools

82 - High Schools

3 - Combined

1 - Undergraduate School



68% Female 32%

Male



Of students stated their interest in STEM fields increased as a result of participating

#### 1,497

Students engaged who self-identify as living in a rural community

#### 6,660

Students engaged who selfidentify as underrepresented in STEM background (rural, underrepresented minority, female)

#### 1,163

Students who are considered high-achieving or talented and gifted



**Programs Hosted** 

78 - On Campus

66 - Off Campus

13 - Virtual