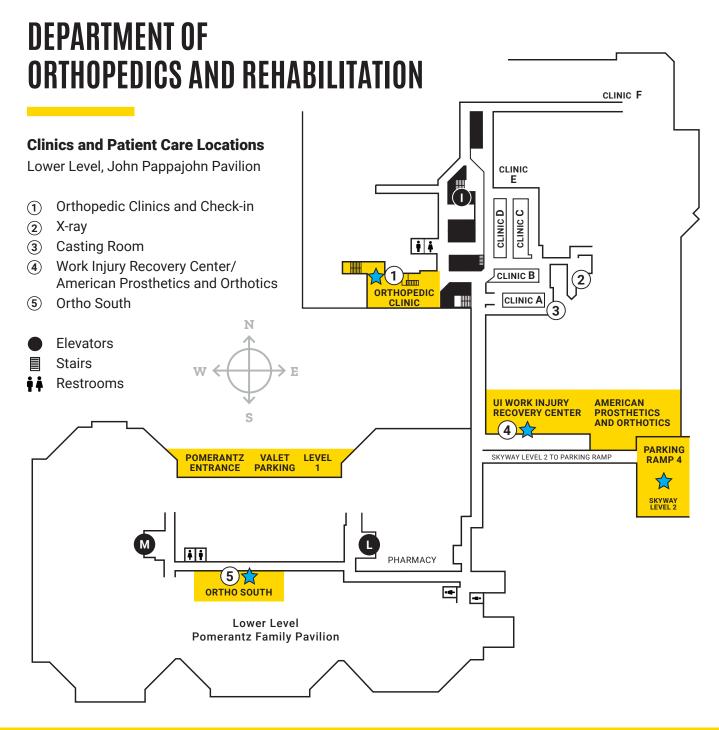

## **Important Arrival Details**

- If you have mobility issues, we encourage you to use our valet parking service for a fee, or you can ask a family member
  or friend to drop you off at the Pomerantz Family Pavilion entrance, where you can use a wheelchair or ask for patient
  escort assistance.
- Valet services, wheelchairs, and patient escorts are available Monday through Friday, 7 a.m. to 5:30 p.m.
- · For maps and videos that show how to get from parking to the clinic, please visit uihc.org/your-visit-ortho
- Please allow extra time to get to your appointment location.

### **Directions to the Orthopedic Clinics from Parking Ramp 4**

- Please use parking ramp 4 and enter the hospital through the skyway on level 2, near the west elevator.
- Take elevator I located in Papajohn Pavilion to the lower level (LL).
- Turn left and follow signs to the Orthopedic Clinics and check-in.

#### **Directions to Ortho South from Parking Ramp 4**

- Please use parking ramp 4 and enter the hospital through the skywalk on level 2, near the west elevator.
- Take elevator L located in the Pomerantz Family Pavilion to the lower level (LL).
- Turn right and follow signs to Ortho South.

# Directions to the Orthopedic Clinics from Pomerantz Family Pavilion Entrance and Valet Parking

- Patients may be dropped off at Pomerantz Family Pavilion entrance if needing wheelchair or patient escort assistance. Valet service is available for a fee.
- Take elevator L located in Pomerantz Family Pavilion to level 2, go across the skyway and take elevator I located in the Papajohn Pavilion to the lower level (LL).
- Turn left and follow signs to enter the Orthopedic Clinics and check-in.

# Directions to Ortho South from Pomerantz Family Pavilion Entrance and Valet Parking

- Patients may be dropped off at Pomerantz Family
   Pavilion entrance if needing wheelchair or patient escort
   assistance. Valet service is available for a fee.
- Take elevator L located in the Pomerantz Family Pavilion to the lower level (LL).
- · Turn right and follow signs to Ortho South.