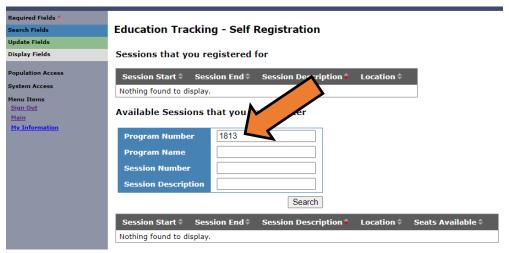

## In the Program Name Box:

Enter the Program Name: <u>EMSLRC ACLS & PALS - Dept.of Nursing ONLY</u> OR

Program Number 1813

AND enter date to start searching

Select Search

| HEALTH CARE                                    |                                          |                                |  |  |  |  |  |
|------------------------------------------------|------------------------------------------|--------------------------------|--|--|--|--|--|
| Required Fields *                              |                                          |                                |  |  |  |  |  |
| Search Fields                                  | Education Tracking - Session Maintenance |                                |  |  |  |  |  |
| Jpdate Fields<br>Display Fields                | Session Search                           |                                |  |  |  |  |  |
| opulation Access Dept Divn Sect Access Level   | Department                               | NURSING-(NRS)                  |  |  |  |  |  |
| ASD Department                                 | Division                                 | select                         |  |  |  |  |  |
| NRS Department RSP Department                  | Section                                  | select V                       |  |  |  |  |  |
| RAD DIA <u>Division</u>                        | Program Number                           |                                |  |  |  |  |  |
| NRS NRS NURED Section To View Ownership Access | Program Name                             | cpr. acls. pals                |  |  |  |  |  |
|                                                | Session Number                           | - F                            |  |  |  |  |  |
| System Access                                  | Session Description                      |                                |  |  |  |  |  |
| denu Items Sign Out                            | Since                                    | 2019-01-23                     |  |  |  |  |  |
| Main                                           |                                          | Search Clear                   |  |  |  |  |  |
| Miscellaneous Apps Main                        |                                          | Search Clear                   |  |  |  |  |  |
| E-Tracking Main Session Maintenance Main       |                                          |                                |  |  |  |  |  |
| Location Maintenance Main                      | 34 sessions found, displa                | ving all sessions.             |  |  |  |  |  |
|                                                | Session Start \$                         |                                |  |  |  |  |  |
|                                                |                                          | 2010 01 00 10 00 15100 1010 01 |  |  |  |  |  |