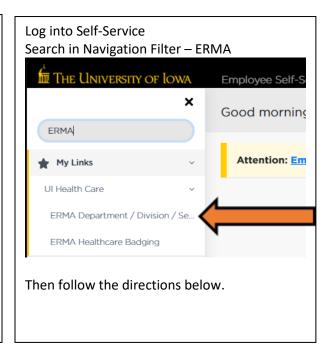

## REGISTERING FOR A COURSE IN ERMA

There are two options of logging into ERMA

https://thepoint.healthcare.uiowa.edu/sites/HCIS-ClinApps/Weblinks/ layouts/15/start.aspx#/SitePages/Home.aspx

Then scroll down to EPIC

Epic

Epic Education Site
Epic Course Schedule
Epic Resources A-Z
Epic Upgrade
Playground Patients
Prescription Printers
Weekly Status Reports
ERMA (Ed Tracking)

And click on ERMA (Ed Tracking)

## Log into ER3MA/My Information

Select the **My Information tab**, then under the Education, Training and Other Resources Heading, select the <u>Self</u> <u>Registration</u> Link