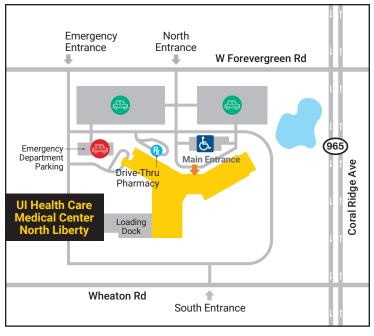

# UNIVERSITY OF IOWA HEALTH CARE MEDICAL CENTER NORTH LIBERTY

IOWA HEALTH CARE

701 W. Forevergreen Road, North Liberty, IA 52317