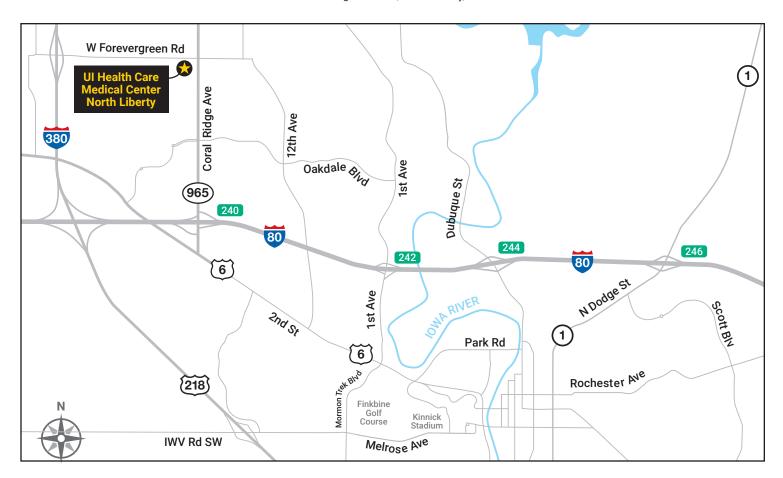

# UNIVERSITY OF IOWA HEALTH CARE MEDICAL CENTER NORTH LIBERTY

IOWA HEALTH CARE

701 W. Forevergreen Road, North Liberty, IA 52317

### From north via Interstate 380

- Take I-380 South
- Take exit 2 (W. Forevergreen Road)
- · Turn right and follow signs to patient and visitor parking

#### From east via Interstate 80

- · Take I-80 West
- Take exit 240 (Coral Ridge Avenue)
- Turn right onto Coral Ridge Avenue
- Turn left onto W. Forevergreen Road
- · Turn left and follow signs to patient and visitor parking

#### From west via Interstate 80

- Take I-80 East
- Take exit 240 (Coral Ridge Avenue)
- Turn left onto Coral Ridge Avenue
- · Turn left onto W. Forevergreen Road
- Turn left and follow signs to patient and visitor parking

### From south via Highway 218

- Take US-218 North
- Take exit 96 for I-80 East toward Davenport
- Take exit 240 (Coral Ridge Avenue)
- · Turn left onto Coral Ridge Avenue
- · Turn left onto W. Forevergreen Road
- · Turn left and follow signs to patient and visitor parking