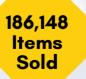

## Gift Shops

85,498 Total Customers (up 24.6% from FY23!)

66,786 pcs of candy

10,225 greeting cards