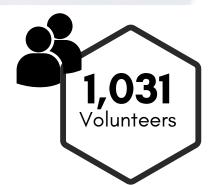

# VOLUNTEER SERVICES ANNUAL REPORT FY24

| Largest Community Volunteer Placements |                        |              |  |
|----------------------------------------|------------------------|--------------|--|
| Placement                              | # Community Volunteers | Hours Served |  |
| Volunteer Services Office              | 35                     | 3,550        |  |
| Guest Services Lobby Transporters      | 30                     | 3,401        |  |
| NICU Developmental Care                | 26                     | 2,033        |  |
| Patient's & Children's Library         | 19                     | 1,562        |  |
| Day of Surgery Lounge                  | 13                     | 1,406        |  |