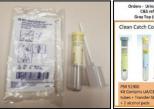

| Pap Smear:                             | Lab Location: Cytology Order Category: Cytology Test: Cytology GYN Exam – Pap Test                                                                                                           | Containers: Gyn SurePath Pap Test PS155174                                                                                                                                                                                                                                                                                                                                                                                                                                                                                                                                                                                                                                                                                                                                                                                                                                                                                                                                                                                                                                                                                                                                                                                                                                                                                                                                                                                                                                                                                                                                                                                                                                                                                                                                                                                                                                                                                                                                                                                                                                                                                     |
|----------------------------------------|----------------------------------------------------------------------------------------------------------------------------------------------------------------------------------------------|--------------------------------------------------------------------------------------------------------------------------------------------------------------------------------------------------------------------------------------------------------------------------------------------------------------------------------------------------------------------------------------------------------------------------------------------------------------------------------------------------------------------------------------------------------------------------------------------------------------------------------------------------------------------------------------------------------------------------------------------------------------------------------------------------------------------------------------------------------------------------------------------------------------------------------------------------------------------------------------------------------------------------------------------------------------------------------------------------------------------------------------------------------------------------------------------------------------------------------------------------------------------------------------------------------------------------------------------------------------------------------------------------------------------------------------------------------------------------------------------------------------------------------------------------------------------------------------------------------------------------------------------------------------------------------------------------------------------------------------------------------------------------------------------------------------------------------------------------------------------------------------------------------------------------------------------------------------------------------------------------------------------------------------------------------------------------------------------------------------------------------|
| Parathyroid Post Excision Blood Draws: | Lab Location: Core Order Category: Manage Orders Tests: see directions & follow times per order  When collecting blood samples, if prompted, you must print & scan a patient stickman label. | PTH (pink top tube):  Epic Beaker PTH Orders:  1. Enter orders:  a. Baseline (Lab 5806) - PTH INTRAOP #1 BASELINE  b. Excision & Post Excision (LAB633) - change Frequency to PRN (from ONCE). PRN allows the Circulator to print & collect multiple specimens at multiple times by clicking the blue hyperlink reorder #.  i. PTH INTRAOP #2 AFTER EXCISION  ii. PTH INTRAOP #3 AT # MINUTES POST-EXCISION  iii. PTH INTRAOP #4 AT # MINUTES POST EXCISION  iv. PTH INTRAOP #5 AT # MINUTES POST EXCISION  2. Send specimen immediately to Core Lab. Must be hand delivered to Lab. Instruct that that it is an intra-op stat rapid PTH.                                                                                                                                                                                                                                                                                                                                                                                                                                                                                                                                                                                                                                                                                                                                                                                                                                                                                                                                                                                                                                                                                                                                                                                                                                                                                                                                                                                                                                                                                      |
| Peritoneal<br>Washings:                | Lab Location: Cytology Order Category: Cytology is Source Test: Cytology Non-GYN Exam                                                                                                        | Tubes or containers: PS907087 (Canister 1200cc)                                                                                                                                                                                                                                                                                                                                                                                                                                                                                                                                                                                                                                                                                                                                                                                                                                                                                                                                                                                                                                                                                                                                                                                                                                                                                                                                                                                                                                                                                                                                                                                                                                                                                                                                                                                                                                                                                                                                                                                                                                                                                |
| Prosthetic Joint:<br>Aspirate          | Lab Location: Core Order Category: Core Tests: Cell Count                                                                                                                                    | Cell Count (purple top tube): PS907688                                                                                                                                                                                                                                                                                                                                                                                                                                                                                                                                                                                                                                                                                                                                                                                                                                                                                                                                                                                                                                                                                                                                                                                                                                                                                                                                                                                                                                                                                                                                                                                                                                                                                                                                                                                                                                                                                                                                                                                                                                                                                         |
| Prosthetic Joint:<br>Aspirate          | Lab Location: Core Order Category: Core Tests: Synovasure (Alpha Defensin)                                                                                                                   | Synovasure (clear top vacuum tube, no additive):  PS924322(upper) and PS75971 (lower)                                                                                                                                                                                                                                                                                                                                                                                                                                                                                                                                                                                                                                                                                                                                                                                                                                                                                                                                                                                                                                                                                                                                                                                                                                                                                                                                                                                                                                                                                                                                                                                                                                                                                                                                                                                                                                                                                                                                                                                                                                          |
| Prosthetic Joint:<br>Tissue            | Lab Location: Micro Order Category: Micro Aerobic culture Anaerobic culture AFB culture Fungal culture                                                                                       | Anaerobic Tissue Transport Media:  Set tissue on top of the media.  ANAEROBE SYSTEMS  Margan Bill CA 20007  FINAEROBIC TISSUE TRANSPORT  SURGERY PRICE  CONT 1893/15 CP 169-169-13  FINAEROBIC TISSUE TRANSPORT  SURGERY PRICE  CONT 1893/15 CP 169-169-13  FINAEROBIC TISSUE TRANSPORT  SURGERY PRICE  CONT 1893/15 CP 169-169-13  FINAEROBIC TISSUE TRANSPORT  SURGERY PRICE  CONT 1893/15 CP 169-169-13  FINAEROBIC TISSUE TRANSPORT  SURGERY PRICE  CONT 1893/15 CP 169-169-13  FINAEROBIC TISSUE TRANSPORT  SURGERY PRICE  CONT 1893/15 CP 169-169-13  FINAEROBIC TISSUE TRANSPORT  SURGERY PRICE  CONT 1893/15 CP 169-169-13  FINAEROBIC TISSUE TRANSPORT  SURGERY PRICE  CONT 1893/15 CP 169-169-13  FINAEROBIC TISSUE TRANSPORT  SURGERY PRICE  CONT 1893/15 CP 169-169-13  FINAEROBIC TISSUE TRANSPORT  SURGERY PRICE  CONT 1893/15 CP 169-169-13  FINAEROBIC TISSUE TRANSPORT  SURGERY PRICE  CONT 1893/15 CP 169-169-13  FINAEROBIC TISSUE TRANSPORT  SURGERY PRICE  CONT 1893/15 CP 169-169-13  FINAEROBIC TISSUE TRANSPORT  SURGERY PRICE  CONT 1893/15 CP 169-169-13  FINAEROBIC TISSUE TRANSPORT  SURGERY PRICE  CONT 1893/15 CP 169-169-13  FINAEROBIC TISSUE TRANSPORT  SURGERY PRICE  CONT 1893/15 CP 169-169-13  FINAEROBIC TISSUE TRANSPORT  SURGERY PRICE  CONT 1893/15 CP 169-169-13  FINAEROBIC TISSUE TRANSPORT  SURGERY PRICE  CONT 1893/15 CP 169-169-13  FINAEROBIC TISSUE TRANSPORT  SURGERY PRICE  CONT 1893/15 CP 169-169-13  FINAEROBIC TISSUE TRANSPORT  SURGERY PRICE  CONT 1893/15 CP 169-169-13  FINAEROBIC TISSUE TRANSPORT  SURGERY PRICE  CONT 1893/15 CP 169-169-13  FINAEROBIC TISSUE TRANSPORT  SURGERY PRICE  CONT 1893/15 CP 169-169-13  FINAEROBIC TISSUE TRANSPORT  SURGERY PRICE  CONT 1893/15 CP 169-169-13  FINAEROBIC TISSUE TRANSPORT  SURGERY PRICE  CONT 1893/15 CP 169-169-13  FINAEROBIC TISSUE TRANSPORT  SURGERY PRICE  CONT 1893/15 CP 169-169-13  FINAEROBIC TISSUE TRANSPORT  SURGERY PRICE  CONT 1893/15 CP 169-169-13  FINAEROBIC TISSUE TRANSPORT  SURGERY PRICE  CONT 1893/15 CP 169-169-13  FINAEROBIC TISSUE TRANSPORT  SURGERY PRICE  CONT 1893/15 CP 169-16 |