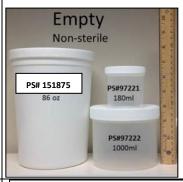

| Specimen Type:                                                        | Lab Drop Off Location & Test To Order:                                                                                                                     | Collection Container:                                                                                                            |
|-----------------------------------------------------------------------|------------------------------------------------------------------------------------------------------------------------------------------------------------|----------------------------------------------------------------------------------------------------------------------------------|
| Abscess: Swab (suboptimal)                                            | Lab Location: Micro Order Category: Micro Tests: Aerobic culture Anaerobic culture AFB culture (Not Available, will be cancelled) Fungal culture           | Eswab Required: PS74541                                                                                                          |
| Bile Duct Brushing:                                                   | <u>Lab Location:</u> Cytology Order Category: Cytology is Source Test: Cytology Non GYN Exam                                                               | Brushes: Call Digestive Health Clinic for supply ConMed Disposable Gastrointestinal Cytology Brush OR Colonoscope Cytology Brush |
| Body Fluids / Abscess / Aspirate: Bile Pericardial Peritoneal Pleural | Lab Location: Micro Order Category: Micro Tests: Aerobic culture (includes Gram Stain) Anaerobic culture AFB culture Fungal culture                        | Sterile Container: PS908510 For aspirates going to Micro in a sterile container, Do Not Add saline or formalin.                  |
| Body Fluids /<br>Abscess / Aspirate:                                  | Lab Location: Cytology Order Category: Cytology is Source Test: Cytology Non GYN Exam                                                                      | Tubes or containers: PS907087 (Canister 1200cc) & PS908510 (Cup)  Empty Non-sterile PS# 151875 PS#97221 1000ml                   |
| Blood / Body Fluid<br>Exposure - Source<br>Patient Labs:              | Lab Location: Core Order Category: Follow STICK Procedure Tests: Hepatitis B Surface Antigen (HBsAG) Hepatitis C Antibody (HCA) HIV Antigen-Antibody Combo | Light Green PST Tube: PS907695 At Charge RN Desk                                                                                 |

| Bone:                                                            | Lab Location: Micro Order Category: Micro                                                                                                                               | Anaerobic Tissue Transport Media: PS59547 Set bone on top of the media.                                                                                                                                                                                                                                                                                                                                                                                                                                                                                                                                                                                                                                                                                                                                                                                                                                                                                                                                                                                                                                                                                                                                                                                                                                                                                                                                                                                                                                                                                                                                                                                                                                                                                                                                                                                                                                                                                                                                                                                                                                                        |
|------------------------------------------------------------------|-------------------------------------------------------------------------------------------------------------------------------------------------------------------------|--------------------------------------------------------------------------------------------------------------------------------------------------------------------------------------------------------------------------------------------------------------------------------------------------------------------------------------------------------------------------------------------------------------------------------------------------------------------------------------------------------------------------------------------------------------------------------------------------------------------------------------------------------------------------------------------------------------------------------------------------------------------------------------------------------------------------------------------------------------------------------------------------------------------------------------------------------------------------------------------------------------------------------------------------------------------------------------------------------------------------------------------------------------------------------------------------------------------------------------------------------------------------------------------------------------------------------------------------------------------------------------------------------------------------------------------------------------------------------------------------------------------------------------------------------------------------------------------------------------------------------------------------------------------------------------------------------------------------------------------------------------------------------------------------------------------------------------------------------------------------------------------------------------------------------------------------------------------------------------------------------------------------------------------------------------------------------------------------------------------------------|
|                                                                  | Tests: Aerobic culture Anaerobic culture AFB culture Fungal culture                                                                                                     | ANAPROBLES YSTEMS  PROBLEMENT CIVIL SYSTEMS  PROBLEMENT CIVIL SYSTEMS  PROBLEMENT CIVIL SYSTEMS  PROBLEMENT SYSTEMS  PROBLEMEN |
| Bone:                                                            | Lab Location: Surg Path Order Category: Surg-Path                                                                                                                       | Surg Path Containers: PS Numbers below  Empty Non-sterile  PS# 151875  PS#99171  PS# 99173 (lid)                                                                                                                                                                                                                                                                                                                                                                                                                                                                                                                                                                                                                                                                                                                                                                                                                                                                                                                                                                                                                                                                                                                                                                                                                                                                                                                                                                                                                                                                                                                                                                                                                                                                                                                                                                                                                                                                                                                                                                                                                               |
| Bone Marrow<br>(AFTER HOURS<br>ONLY):                            | Lab Location: Bone Marrow Lab Order Category: See Path Handbook                                                                                                         | Bone Marrow Examination (uiowa.edu)  Solid bone core: Place in formalin.                                                                                                                                                                                                                                                                                                                                                                                                                                                                                                                                                                                                                                                                                                                                                                                                                                                                                                                                                                                                                                                                                                                                                                                                                                                                                                                                                                                                                                                                                                                                                                                                                                                                                                                                                                                                                                                                                                                                                                                                                                                       |
|                                                                  |                                                                                                                                                                         | Liquid aspirate: Place in EDTA.                                                                                                                                                                                                                                                                                                                                                                                                                                                                                                                                                                                                                                                                                                                                                                                                                                                                                                                                                                                                                                                                                                                                                                                                                                                                                                                                                                                                                                                                                                                                                                                                                                                                                                                                                                                                                                                                                                                                                                                                                                                                                                |
| CSF: Part 1 of 2<br>Lumbar Puncture<br>Shunt<br>Ventricular Trap | Lab Location: Micro Order Category: Micro Tests: Must choose option LP, Shunt, or VT. Aerobic culture Anaerobic culture AFB culture Fungal culture Cryptococcal Antigen | Tubes (send 1 tube with 1 sticker): PS number below.  1922256 Tray Lumbar Puncture Pediatric 22G x 1.5" 1922257 Tray Lumbar Puncture Adult 20G X 3.5" 1922258 Tray Lumbar Puncture Tray Adult 22G X 3.5"                                                                                                                                                                                                                                                                                                                                                                                                                                                                                                                                                                                                                                                                                                                                                                                                                                                                                                                                                                                                                                                                                                                                                                                                                                                                                                                                                                                                                                                                                                                                                                                                                                                                                                                                                                                                                                                                                                                       |
| CSF: Part 2 of 2                                                 | Lab Location: Core Order Category: CSF Tests: Cell Count – sticker 1 Total Protein & Total Glucose – sticker 2                                                          | Tubes (send 1 tube with both stickers): PS number below.  1922256 Tray Lumbar Puncture Pediatric 22G x 1.5" 1922257 Tray Lumbar Puncture Adult 20G X 3.5" 1922258 Tray Lumbar Puncture Tray Adult 22G X 3.5"                                                                                                                                                                                                                                                                                                                                                                                                                                                                                                                                                                                                                                                                                                                                                                                                                                                                                                                                                                                                                                                                                                                                                                                                                                                                                                                                                                                                                                                                                                                                                                                                                                                                                                                                                                                                                                                                                                                   |
| D&C/Products of Conception/Fetus:                                | Lab Location: Surg Path Order Category: Surg-Path *under 20 weeks (19 and 6/7 days)  Lab Location: DCC Order Category: No order needed *20 weeks and up                 | Surg Path Containers: PS Numbers below Type the age in the description field after the specimen name.  Empty Non-sterile PS# 151875 PS#97222 1000ml                                                                                                                                                                                                                                                                                                                                                                                                                                                                                                                                                                                                                                                                                                                                                                                                                                                                                                                                                                                                                                                                                                                                                                                                                                                                                                                                                                                                                                                                                                                                                                                                                                                                                                                                                                                                                                                                                                                                                                            |