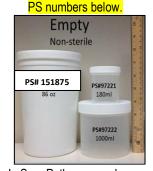

| Bone:                                                            | Lab Location: Micro Order Category: Micro                                                                                                                               | Anaerobic Tissue Transport Media: PS59547 Set bone on top of the media.                                                                                                                                                                                                                                                                                                                                                                                                                                                                                                                                                                                                                                                                                                                                                                                                                                                                                                                                                                                                                                                                                                                                                                                                                                                                                                                                                                                                                                                                                                                                                                                                                                                                                                                                                                                                                                                                                                                                                                                                                                                        |
|------------------------------------------------------------------|-------------------------------------------------------------------------------------------------------------------------------------------------------------------------|--------------------------------------------------------------------------------------------------------------------------------------------------------------------------------------------------------------------------------------------------------------------------------------------------------------------------------------------------------------------------------------------------------------------------------------------------------------------------------------------------------------------------------------------------------------------------------------------------------------------------------------------------------------------------------------------------------------------------------------------------------------------------------------------------------------------------------------------------------------------------------------------------------------------------------------------------------------------------------------------------------------------------------------------------------------------------------------------------------------------------------------------------------------------------------------------------------------------------------------------------------------------------------------------------------------------------------------------------------------------------------------------------------------------------------------------------------------------------------------------------------------------------------------------------------------------------------------------------------------------------------------------------------------------------------------------------------------------------------------------------------------------------------------------------------------------------------------------------------------------------------------------------------------------------------------------------------------------------------------------------------------------------------------------------------------------------------------------------------------------------------|
|                                                                  | Tests: Aerobic culture Anaerobic culture AFB culture Fungal culture                                                                                                     | ANAPROBLES YSTEMS  PROBLEMENT CIVIL SYSTEMS  PROBLEMENT CIVIL SYSTEMS  PROBLEMENT CIVIL SYSTEMS  PROBLEMENT SYSTEMS  PROBLEMEN |
| Bone:                                                            | Lab Location: Surg Path Order Category: Surg-Path                                                                                                                       | Surg Path Containers: PS Numbers below  Empty Non-sterile  PS# 151875  PS#99171  PS# 99173 (lid)                                                                                                                                                                                                                                                                                                                                                                                                                                                                                                                                                                                                                                                                                                                                                                                                                                                                                                                                                                                                                                                                                                                                                                                                                                                                                                                                                                                                                                                                                                                                                                                                                                                                                                                                                                                                                                                                                                                                                                                                                               |
| Bone Marrow<br>(AFTER HOURS<br>ONLY):                            | Lab Location: Bone Marrow Lab Order Category: See Path Handbook                                                                                                         | Bone Marrow Examination (uiowa.edu)  Solid bone core: Place in formalin.                                                                                                                                                                                                                                                                                                                                                                                                                                                                                                                                                                                                                                                                                                                                                                                                                                                                                                                                                                                                                                                                                                                                                                                                                                                                                                                                                                                                                                                                                                                                                                                                                                                                                                                                                                                                                                                                                                                                                                                                                                                       |
|                                                                  |                                                                                                                                                                         | Liquid aspirate: Place in EDTA.                                                                                                                                                                                                                                                                                                                                                                                                                                                                                                                                                                                                                                                                                                                                                                                                                                                                                                                                                                                                                                                                                                                                                                                                                                                                                                                                                                                                                                                                                                                                                                                                                                                                                                                                                                                                                                                                                                                                                                                                                                                                                                |
| CSF: Part 1 of 2<br>Lumbar Puncture<br>Shunt<br>Ventricular Trap | Lab Location: Micro Order Category: Micro Tests: Must choose option LP, Shunt, or VT. Aerobic culture Anaerobic culture AFB culture Fungal culture Cryptococcal Antigen | Tubes (send 1 tube with 1 sticker): PS number below.  1922256 Tray Lumbar Puncture Pediatric 22G x 1.5" 1922257 Tray Lumbar Puncture Adult 20G X 3.5" 1922258 Tray Lumbar Puncture Tray Adult 22G X 3.5"                                                                                                                                                                                                                                                                                                                                                                                                                                                                                                                                                                                                                                                                                                                                                                                                                                                                                                                                                                                                                                                                                                                                                                                                                                                                                                                                                                                                                                                                                                                                                                                                                                                                                                                                                                                                                                                                                                                       |
| CSF: Part 2 of 2                                                 | Lab Location: Core Order Category: CSF Tests: Cell Count – sticker 1 Total Protein & Total Glucose – sticker 2                                                          | Tubes (send 1 tube with both stickers): PS number below.  1922256 Tray Lumbar Puncture Pediatric 22G x 1.5" 1922257 Tray Lumbar Puncture Adult 20G X 3.5" 1922258 Tray Lumbar Puncture Tray Adult 22G X 3.5"                                                                                                                                                                                                                                                                                                                                                                                                                                                                                                                                                                                                                                                                                                                                                                                                                                                                                                                                                                                                                                                                                                                                                                                                                                                                                                                                                                                                                                                                                                                                                                                                                                                                                                                                                                                                                                                                                                                   |
| D&C/Products of Conception/Fetus:                                | Lab Location: Surg Path Order Category: Surg-Path *under 20 weeks (19 and 6/7 days)  Lab Location: DCC Order Category: No order needed *20 weeks and up                 | Surg Path Containers: PS Numbers below Type the age in the description field after the specimen name.  Empty Non-sterile PS# 151875 PS#97222 1000ml                                                                                                                                                                                                                                                                                                                                                                                                                                                                                                                                                                                                                                                                                                                                                                                                                                                                                                                                                                                                                                                                                                                                                                                                                                                                                                                                                                                                                                                                                                                                                                                                                                                                                                                                                                                                                                                                                                                                                                            |

| <u>Diaphragmatic</u><br><u>Smears:</u>                                                                               | Lab Location: Cytology Order Category: Cytology is Source Test: Cytology Non GYN Order                                                     | Surg Path Containers: place slides/smears  Empty Non-sterile  PS# 151875  PS#97222 1000ml                                                                                                                                                                                                                                                                                                                                                                                                                                                                                                                                                                                                                                                                                                                                                                                                                                                                                                                                                                                                                                                                                                                                                                                                                                                                                                                                                                                                                                                                                                                                                                                                                                                                                                                                                                                                                                                                                                                                                                                                                                      |                                                                                                                                                                                                                                                                                                                                                                                                                                                                                                                                                                                                                                                                                                                                                                                                                                                                                                                                                                                                                                                                                                                                                                                                                                                                                                                                                                                                                                                                                                                                                                                                                                                                                                                                                                                                                                                                                                                                                                                                                                                                                                                                |
|----------------------------------------------------------------------------------------------------------------------|--------------------------------------------------------------------------------------------------------------------------------------------|--------------------------------------------------------------------------------------------------------------------------------------------------------------------------------------------------------------------------------------------------------------------------------------------------------------------------------------------------------------------------------------------------------------------------------------------------------------------------------------------------------------------------------------------------------------------------------------------------------------------------------------------------------------------------------------------------------------------------------------------------------------------------------------------------------------------------------------------------------------------------------------------------------------------------------------------------------------------------------------------------------------------------------------------------------------------------------------------------------------------------------------------------------------------------------------------------------------------------------------------------------------------------------------------------------------------------------------------------------------------------------------------------------------------------------------------------------------------------------------------------------------------------------------------------------------------------------------------------------------------------------------------------------------------------------------------------------------------------------------------------------------------------------------------------------------------------------------------------------------------------------------------------------------------------------------------------------------------------------------------------------------------------------------------------------------------------------------------------------------------------------|--------------------------------------------------------------------------------------------------------------------------------------------------------------------------------------------------------------------------------------------------------------------------------------------------------------------------------------------------------------------------------------------------------------------------------------------------------------------------------------------------------------------------------------------------------------------------------------------------------------------------------------------------------------------------------------------------------------------------------------------------------------------------------------------------------------------------------------------------------------------------------------------------------------------------------------------------------------------------------------------------------------------------------------------------------------------------------------------------------------------------------------------------------------------------------------------------------------------------------------------------------------------------------------------------------------------------------------------------------------------------------------------------------------------------------------------------------------------------------------------------------------------------------------------------------------------------------------------------------------------------------------------------------------------------------------------------------------------------------------------------------------------------------------------------------------------------------------------------------------------------------------------------------------------------------------------------------------------------------------------------------------------------------------------------------------------------------------------------------------------------------|
| Discarded Items: Pannus Teeth                                                                                        | None                                                                                                                                       | Document removal in "Other Category" biohazardous waste receptacle.                                                                                                                                                                                                                                                                                                                                                                                                                                                                                                                                                                                                                                                                                                                                                                                                                                                                                                                                                                                                                                                                                                                                                                                                                                                                                                                                                                                                                                                                                                                                                                                                                                                                                                                                                                                                                                                                                                                                                                                                                                                            | and dispose of in appropraite                                                                                                                                                                                                                                                                                                                                                                                                                                                                                                                                                                                                                                                                                                                                                                                                                                                                                                                                                                                                                                                                                                                                                                                                                                                                                                                                                                                                                                                                                                                                                                                                                                                                                                                                                                                                                                                                                                                                                                                                                                                                                                  |
| Explanted Batteries/Generators (end of life): Deep Brain Stimulator Neuro Surgery batteries/generators Interstim VAD | Explanted Battery/Generator Bin                                                                                                            | - Remove and discard any wires, leads or water.  - Place device in a "biohazard" bag - Document disposition of the explanter.  - DO NOT attach a patient label to the Place in "Explanted Battery/Generator room.                                                                                                                                                                                                                                                                                                                                                                                                                                                                                                                                                                                                                                                                                                                                                                                                                                                                                                                                                                                                                                                                                                                                                                                                                                                                                                                                                                                                                                                                                                                                                                                                                                                                                                                                                                                                                                                                                                              | d devices in the "Implant" section.<br>explanted device or biohazard bag.                                                                                                                                                                                                                                                                                                                                                                                                                                                                                                                                                                                                                                                                                                                                                                                                                                                                                                                                                                                                                                                                                                                                                                                                                                                                                                                                                                                                                                                                                                                                                                                                                                                                                                                                                                                                                                                                                                                                                                                                                                                      |
| Explanted Devices (defective):                                                                                       | Defective Device Bin in soiled utility room (across from MOR 25)SFCH or ASC?                                                               | - IF explanted devices or hardware are for device failure, complete device fail Transport device to the relevant locatio  • Main OR – Soiled Utility Roo  • ASC – Nurse Manager or As  • SFCH – CHOR Charge Desk  • LDR – Nurse Manager                                                                                                                                                                                                                                                                                                                                                                                                                                                                                                                                                                                                                                                                                                                                                                                                                                                                                                                                                                                                                                                                                                                                                                                                                                                                                                                                                                                                                                                                                                                                                                                                                                                                                                                                                                                                                                                                                        | ure form and safety incident report. on listed below. m (across from MOR 25) sistant Nurse Manager                                                                                                                                                                                                                                                                                                                                                                                                                                                                                                                                                                                                                                                                                                                                                                                                                                                                                                                                                                                                                                                                                                                                                                                                                                                                                                                                                                                                                                                                                                                                                                                                                                                                                                                                                                                                                                                                                                                                                                                                                             |
| Explanted Hardware: Explanted screw for culture                                                                      | Lab Location: Micro Order Category: Micro Tests: Aerobic culture (includes Gram Stain) Fungal culture (includes direct stain)              | Anaerobic Tissue Transport Media: PS Set explant on top of the media.  ANABROBIC TISSUE TRANSPORTED TO THE PS CONTROL OF | ESYSTEMS COMP A MODEL OF THE PROPERTY OF THE P |
| Eye:                                                                                                                 | Lab Location: Eye Path Order Category: Eye Pathology Exam Test: Eye Pathology Exam  Eye Path will pick up specimens from the Surg Path Lab | PS numbers below.  Prefills  Non-sterile  PS#97218 20ml  PS#97220 120ml  Pre-filled formalin containers                                                                                                                                                                                                                                                                                                                                                                                                                                                                                                                                                                                                                                                                                                                                                                                                                                                                                                                                                                                                                                                                                                                                                                                                                                                                                                                                                                                                                                                                                                                                                                                                                                                                                                                                                                                                                                                                                                                                                                                                                        | PS# 151875 PS#97222  In Surg Path approved container, with minimal saline pink "FROZEN SECTION" label                                                                                                                                                                                                                                                                                                                                                                                                                                                                                                                                                                                                                                                                                                                                                                                                                                                                                                                                                                                                                                                                                                                                                                                                                                                                                                                                                                                                                                                                                                                                                                                                                                                                                                                                                                                                                                                                                                                                                                                                                          |

| Gout:                                              | Lab Location: Surg Path Order Category: Surg-Path  DO NOT ADD SALINE! DO NOT ADD FORMALIN!                                                                                                                                                                                                                                                                                    | Surg Path Containers: PS Numbers below.  Empty Non-sterile  PS# 151875 PS#97221 180ml  DO NOT add saline or formalin. Fixed in 100% ETOH only.                                                                                                                                                                                                                                                                                                                                                                                                                                                                                                                                                                                                                                                                                                                                                                                                                                                                                                                                                                                                                                                                                                                                                                                                                                                                                                                                                                                                                                                                                                                                                                                                                                                                                                                                                                                                                                                                                                                                                                                 |
|----------------------------------------------------|-------------------------------------------------------------------------------------------------------------------------------------------------------------------------------------------------------------------------------------------------------------------------------------------------------------------------------------------------------------------------------|--------------------------------------------------------------------------------------------------------------------------------------------------------------------------------------------------------------------------------------------------------------------------------------------------------------------------------------------------------------------------------------------------------------------------------------------------------------------------------------------------------------------------------------------------------------------------------------------------------------------------------------------------------------------------------------------------------------------------------------------------------------------------------------------------------------------------------------------------------------------------------------------------------------------------------------------------------------------------------------------------------------------------------------------------------------------------------------------------------------------------------------------------------------------------------------------------------------------------------------------------------------------------------------------------------------------------------------------------------------------------------------------------------------------------------------------------------------------------------------------------------------------------------------------------------------------------------------------------------------------------------------------------------------------------------------------------------------------------------------------------------------------------------------------------------------------------------------------------------------------------------------------------------------------------------------------------------------------------------------------------------------------------------------------------------------------------------------------------------------------------------|
| Limb / Amputation:                                 | <u>Lab Location</u> : Surg Path<br><u>Order Category</u> : Surg-Path                                                                                                                                                                                                                                                                                                          | <ul> <li>Wrap limb in stockinette on surgical field and "Back Table Cover" and attached a BioHazard Sticker.</li> <li>Send as a "Permanent Specimen".</li> </ul>                                                                                                                                                                                                                                                                                                                                                                                                                                                                                                                                                                                                                                                                                                                                                                                                                                                                                                                                                                                                                                                                                                                                                                                                                                                                                                                                                                                                                                                                                                                                                                                                                                                                                                                                                                                                                                                                                                                                                               |
| Lymph Node Panel<br>Part 1 of 2:                   | Lab Location: Micro Order Category: Micro Tests: Aerobic Anaerobic AFB Fungal                                                                                                                                                                                                                                                                                                 | Anaerobic Tissue Transport Media:  Set tissue on top of media.  ANAEROBE SYSTEMS  MANAEROBE SYSTEMS  MANAERO |
| Lymph Node Panel Part 2 of 2:                      | Lab Location: Surg Path Order Category: Surg Path  DO NOT ADD FORMALIN!  If Flow Cytometry (i.e. core/excisional biopsy) ordered, Surg-Path will forward specimen to Flow Cytometry. Circulator should enter the order.  Lab Location: Flow Cytometry Order Category: Flow Cytometry Test: Flow Cytometry Analysis Description Field: Enter specimen and anatomical location. | Surg Path Approved Containers: PS numbers below.  Empty Non-sterile  PS# 151875 PS#97222 1000ml  Fresh on saline-moistened Telfa, not floating in saline, in a Surg Path approved container.  DO NOT ADD FORMALIN!  For frozen section, apply pink "FROZEN SECTION" label.  For touch prep, apply blue "TOUCHPREP" label.  For normal processing, apply green "SPECIMEN IN SALINE" label.                                                                                                                                                                                                                                                                                                                                                                                                                                                                                                                                                                                                                                                                                                                                                                                                                                                                                                                                                                                                                                                                                                                                                                                                                                                                                                                                                                                                                                                                                                                                                                                                                                                                                                                                      |
| Muscle:<br>(tissue for Muscular<br>Dystrophy only) | Lab Location: Surg Path Order Category: Surg Path  DO NOT ADD FORMALIN! DELIVER TO LAB ASAP!                                                                                                                                                                                                                                                                                  | <ul> <li>Requires BOTH clamped and unclamped portions of muscle.</li> <li>Place BOTH clamped &amp; unclamped biopsies in the same container.</li> <li>Place BOTH biopsies on saline soaked Telfa.</li> </ul> Unclamped wrapped in Telfa                                                                                                                                                                                                                                                                                                                                                                                                                                                                                                                                                                                                                                                                                                                                                                                                                                                                                                                                                                                                                                                                                                                                                                                                                                                                                                                                                                                                                                                                                                                                                                                                                                                                                                                                                                                                                                                                                        |