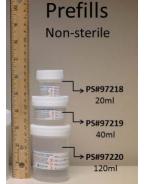

| <u>Diaphragmatic</u><br><u>Smears:</u>                                                                               | Lab Location: Cytology Order Category: Cytology is Source Test: Cytology Non GYN Order                                                     | Surg Path Containers: place slides/smears  Empty Non-sterile  PS# 151875  PS#97222 1000ml                                                                                                                                                                                                                                                                                                                                                                                                                                                                                                                                                                                                                                                                                                                                                                                                                                                                                                                                                                                                                                                                                                                                                                                                                                                                                                                                                                                                                                                                                                                                                                                                                                                                                                                                                                                                                                                                                                                                                                                                                                      |                                                                                                                                                                                                                                                                                                                                                                                                                                                                                                                                                                                                                                                                                                                                                                                                                                                                                                                                                                                                                                                                                                                                                                                                                                                                                                                                                                                                                                                                                                                                                                                                                                                                                                                                                                                                                                                                                                                                                                                                                                                                                                                                |
|----------------------------------------------------------------------------------------------------------------------|--------------------------------------------------------------------------------------------------------------------------------------------|--------------------------------------------------------------------------------------------------------------------------------------------------------------------------------------------------------------------------------------------------------------------------------------------------------------------------------------------------------------------------------------------------------------------------------------------------------------------------------------------------------------------------------------------------------------------------------------------------------------------------------------------------------------------------------------------------------------------------------------------------------------------------------------------------------------------------------------------------------------------------------------------------------------------------------------------------------------------------------------------------------------------------------------------------------------------------------------------------------------------------------------------------------------------------------------------------------------------------------------------------------------------------------------------------------------------------------------------------------------------------------------------------------------------------------------------------------------------------------------------------------------------------------------------------------------------------------------------------------------------------------------------------------------------------------------------------------------------------------------------------------------------------------------------------------------------------------------------------------------------------------------------------------------------------------------------------------------------------------------------------------------------------------------------------------------------------------------------------------------------------------|--------------------------------------------------------------------------------------------------------------------------------------------------------------------------------------------------------------------------------------------------------------------------------------------------------------------------------------------------------------------------------------------------------------------------------------------------------------------------------------------------------------------------------------------------------------------------------------------------------------------------------------------------------------------------------------------------------------------------------------------------------------------------------------------------------------------------------------------------------------------------------------------------------------------------------------------------------------------------------------------------------------------------------------------------------------------------------------------------------------------------------------------------------------------------------------------------------------------------------------------------------------------------------------------------------------------------------------------------------------------------------------------------------------------------------------------------------------------------------------------------------------------------------------------------------------------------------------------------------------------------------------------------------------------------------------------------------------------------------------------------------------------------------------------------------------------------------------------------------------------------------------------------------------------------------------------------------------------------------------------------------------------------------------------------------------------------------------------------------------------------------|
| Discarded Items: Pannus Teeth                                                                                        | None                                                                                                                                       | Document removal in "Other Category" biohazardous waste receptacle.                                                                                                                                                                                                                                                                                                                                                                                                                                                                                                                                                                                                                                                                                                                                                                                                                                                                                                                                                                                                                                                                                                                                                                                                                                                                                                                                                                                                                                                                                                                                                                                                                                                                                                                                                                                                                                                                                                                                                                                                                                                            | and dispose of in appropraite                                                                                                                                                                                                                                                                                                                                                                                                                                                                                                                                                                                                                                                                                                                                                                                                                                                                                                                                                                                                                                                                                                                                                                                                                                                                                                                                                                                                                                                                                                                                                                                                                                                                                                                                                                                                                                                                                                                                                                                                                                                                                                  |
| Explanted Batteries/Generators (end of life): Deep Brain Stimulator Neuro Surgery batteries/generators Interstim VAD | Explanted Battery/Generator Bin                                                                                                            | - Remove and discard any wires, leads or water.  - Place device in a "biohazard" bag - Document disposition of the explanter.  - DO NOT attach a patient label to the Place in "Explanted Battery/Generator room.                                                                                                                                                                                                                                                                                                                                                                                                                                                                                                                                                                                                                                                                                                                                                                                                                                                                                                                                                                                                                                                                                                                                                                                                                                                                                                                                                                                                                                                                                                                                                                                                                                                                                                                                                                                                                                                                                                              | d devices in the "Implant" section.<br>explanted device or biohazard bag.                                                                                                                                                                                                                                                                                                                                                                                                                                                                                                                                                                                                                                                                                                                                                                                                                                                                                                                                                                                                                                                                                                                                                                                                                                                                                                                                                                                                                                                                                                                                                                                                                                                                                                                                                                                                                                                                                                                                                                                                                                                      |
| Explanted Devices (defective):                                                                                       | Defective Device Bin in soiled utility room (across from MOR 25)SFCH or ASC?                                                               | - IF explanted devices or hardware are for device failure, complete device fail Transport device to the relevant locatio  • Main OR – Soiled Utility Roo  • ASC – Nurse Manager or As  • SFCH – CHOR Charge Desk  • LDR – Nurse Manager                                                                                                                                                                                                                                                                                                                                                                                                                                                                                                                                                                                                                                                                                                                                                                                                                                                                                                                                                                                                                                                                                                                                                                                                                                                                                                                                                                                                                                                                                                                                                                                                                                                                                                                                                                                                                                                                                        | ure form and safety incident report. on listed below. m (across from MOR 25) sistant Nurse Manager                                                                                                                                                                                                                                                                                                                                                                                                                                                                                                                                                                                                                                                                                                                                                                                                                                                                                                                                                                                                                                                                                                                                                                                                                                                                                                                                                                                                                                                                                                                                                                                                                                                                                                                                                                                                                                                                                                                                                                                                                             |
| Explanted Hardware: Explanted screw for culture                                                                      | Lab Location: Micro Order Category: Micro Tests: Aerobic culture (includes Gram Stain) Fungal culture (includes direct stain)              | Anaerobic Tissue Transport Media: PS Set explant on top of the media.  ANABROBIC TISSUE TRANSPORTED TO THE PS CONTROL OF | ESYSTEMS COMP A MODEL OF THE PROPERTY OF THE P |
| Eye:                                                                                                                 | Lab Location: Eye Path Order Category: Eye Pathology Exam Test: Eye Pathology Exam  Eye Path will pick up specimens from the Surg Path Lab | PS numbers below.  Prefills  Non-sterile  PS#97218 20ml  PS#97220 120ml  Pre-filled formalin containers                                                                                                                                                                                                                                                                                                                                                                                                                                                                                                                                                                                                                                                                                                                                                                                                                                                                                                                                                                                                                                                                                                                                                                                                                                                                                                                                                                                                                                                                                                                                                                                                                                                                                                                                                                                                                                                                                                                                                                                                                        | PS# 151875 PS#97222  In Surg Path approved container, with minimal saline pink "FROZEN SECTION" label                                                                                                                                                                                                                                                                                                                                                                                                                                                                                                                                                                                                                                                                                                                                                                                                                                                                                                                                                                                                                                                                                                                                                                                                                                                                                                                                                                                                                                                                                                                                                                                                                                                                                                                                                                                                                                                                                                                                                                                                                          |