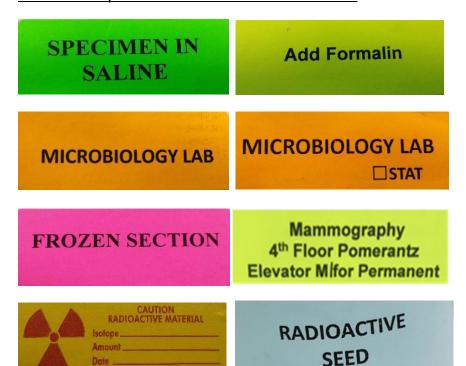

| Gout:                                              | Lab Location: Surg Path Order Category: Surg-Path  DO NOT ADD SALINE! DO NOT ADD FORMALIN!                                                                                                                                                                                                                                                                                    | Surg Path Containers: PS Numbers below.  Empty Non-sterile  PS# 151875 PS#97221 180ml  DO NOT add saline or formalin. Fixed in 100% ETOH only.                                                                                                                                                                                                                                                                                                                                                                                                                                                                                                                                                                                                                                                                                                                                                                                                                                                                                                                                                                                                                                                                                                                                                                                                                                                                                                                                                                                                                                                                                                                                                                                                                                                                                                                                                                                                                                                                                                                                                                                 |
|----------------------------------------------------|-------------------------------------------------------------------------------------------------------------------------------------------------------------------------------------------------------------------------------------------------------------------------------------------------------------------------------------------------------------------------------|--------------------------------------------------------------------------------------------------------------------------------------------------------------------------------------------------------------------------------------------------------------------------------------------------------------------------------------------------------------------------------------------------------------------------------------------------------------------------------------------------------------------------------------------------------------------------------------------------------------------------------------------------------------------------------------------------------------------------------------------------------------------------------------------------------------------------------------------------------------------------------------------------------------------------------------------------------------------------------------------------------------------------------------------------------------------------------------------------------------------------------------------------------------------------------------------------------------------------------------------------------------------------------------------------------------------------------------------------------------------------------------------------------------------------------------------------------------------------------------------------------------------------------------------------------------------------------------------------------------------------------------------------------------------------------------------------------------------------------------------------------------------------------------------------------------------------------------------------------------------------------------------------------------------------------------------------------------------------------------------------------------------------------------------------------------------------------------------------------------------------------|
| Limb / Amputation:                                 | <u>Lab Location</u> : Surg Path<br><u>Order Category</u> : Surg-Path                                                                                                                                                                                                                                                                                                          | <ul> <li>Wrap limb in stockinette on surgical field and "Back Table Cover" and attached a BioHazard Sticker.</li> <li>Send as a "Permanent Specimen".</li> </ul>                                                                                                                                                                                                                                                                                                                                                                                                                                                                                                                                                                                                                                                                                                                                                                                                                                                                                                                                                                                                                                                                                                                                                                                                                                                                                                                                                                                                                                                                                                                                                                                                                                                                                                                                                                                                                                                                                                                                                               |
| Lymph Node Panel<br>Part 1 of 2:                   | Lab Location: Micro Order Category: Micro Tests: Aerobic Anaerobic AFB Fungal                                                                                                                                                                                                                                                                                                 | Anaerobic Tissue Transport Media:  Set tissue on top of media.  ANAEROBE SYSTEMS  MANAEROBE SYSTEMS  MANAERO |
| Lymph Node Panel Part 2 of 2:                      | Lab Location: Surg Path Order Category: Surg Path  DO NOT ADD FORMALIN!  If Flow Cytometry (i.e. core/excisional biopsy) ordered, Surg-Path will forward specimen to Flow Cytometry. Circulator should enter the order.  Lab Location: Flow Cytometry Order Category: Flow Cytometry Test: Flow Cytometry Analysis Description Field: Enter specimen and anatomical location. | Surg Path Approved Containers: PS numbers below.  Empty Non-sterile  PS# 151875 PS#97222 1000ml  Fresh on saline-moistened Telfa, not floating in saline, in a Surg Path approved container.  DO NOT ADD FORMALIN!  For frozen section, apply pink "FROZEN SECTION" label.  For touch prep, apply blue "TOUCHPREP" label.  For normal processing, apply green "SPECIMEN IN SALINE" label.                                                                                                                                                                                                                                                                                                                                                                                                                                                                                                                                                                                                                                                                                                                                                                                                                                                                                                                                                                                                                                                                                                                                                                                                                                                                                                                                                                                                                                                                                                                                                                                                                                                                                                                                      |
| Muscle:<br>(tissue for Muscular<br>Dystrophy only) | Lab Location: Surg Path Order Category: Surg Path  DO NOT ADD FORMALIN! DELIVER TO LAB ASAP!                                                                                                                                                                                                                                                                                  | <ul> <li>Requires BOTH clamped and unclamped portions of muscle.</li> <li>Place BOTH clamped &amp; unclamped biopsies in the same container.</li> <li>Place BOTH biopsies on saline soaked Telfa.</li> </ul> Unclamped wrapped in Telfa                                                                                                                                                                                                                                                                                                                                                                                                                                                                                                                                                                                                                                                                                                                                                                                                                                                                                                                                                                                                                                                                                                                                                                                                                                                                                                                                                                                                                                                                                                                                                                                                                                                                                                                                                                                                                                                                                        |